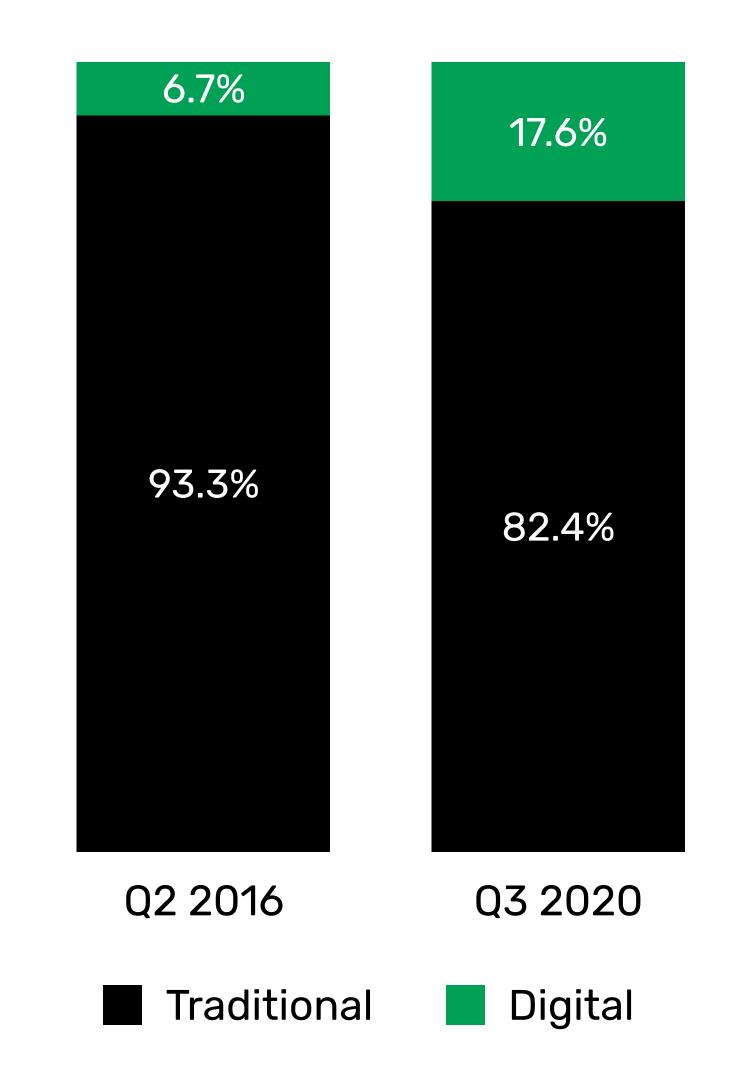

### Accelerate growth and improve profitability

Digital remittances have grown almost 3 times over last 4 years, with the pandemic accelerating digital trends greatly over the last year.

Digital remittance solutions allow for:

Reduced cost

Faster transfers

Better transparency

High interoperability

Current situation provides a great opportunity for MSBs to outgrow competition and improve profitability

Source: <u>A VISA Report</u>