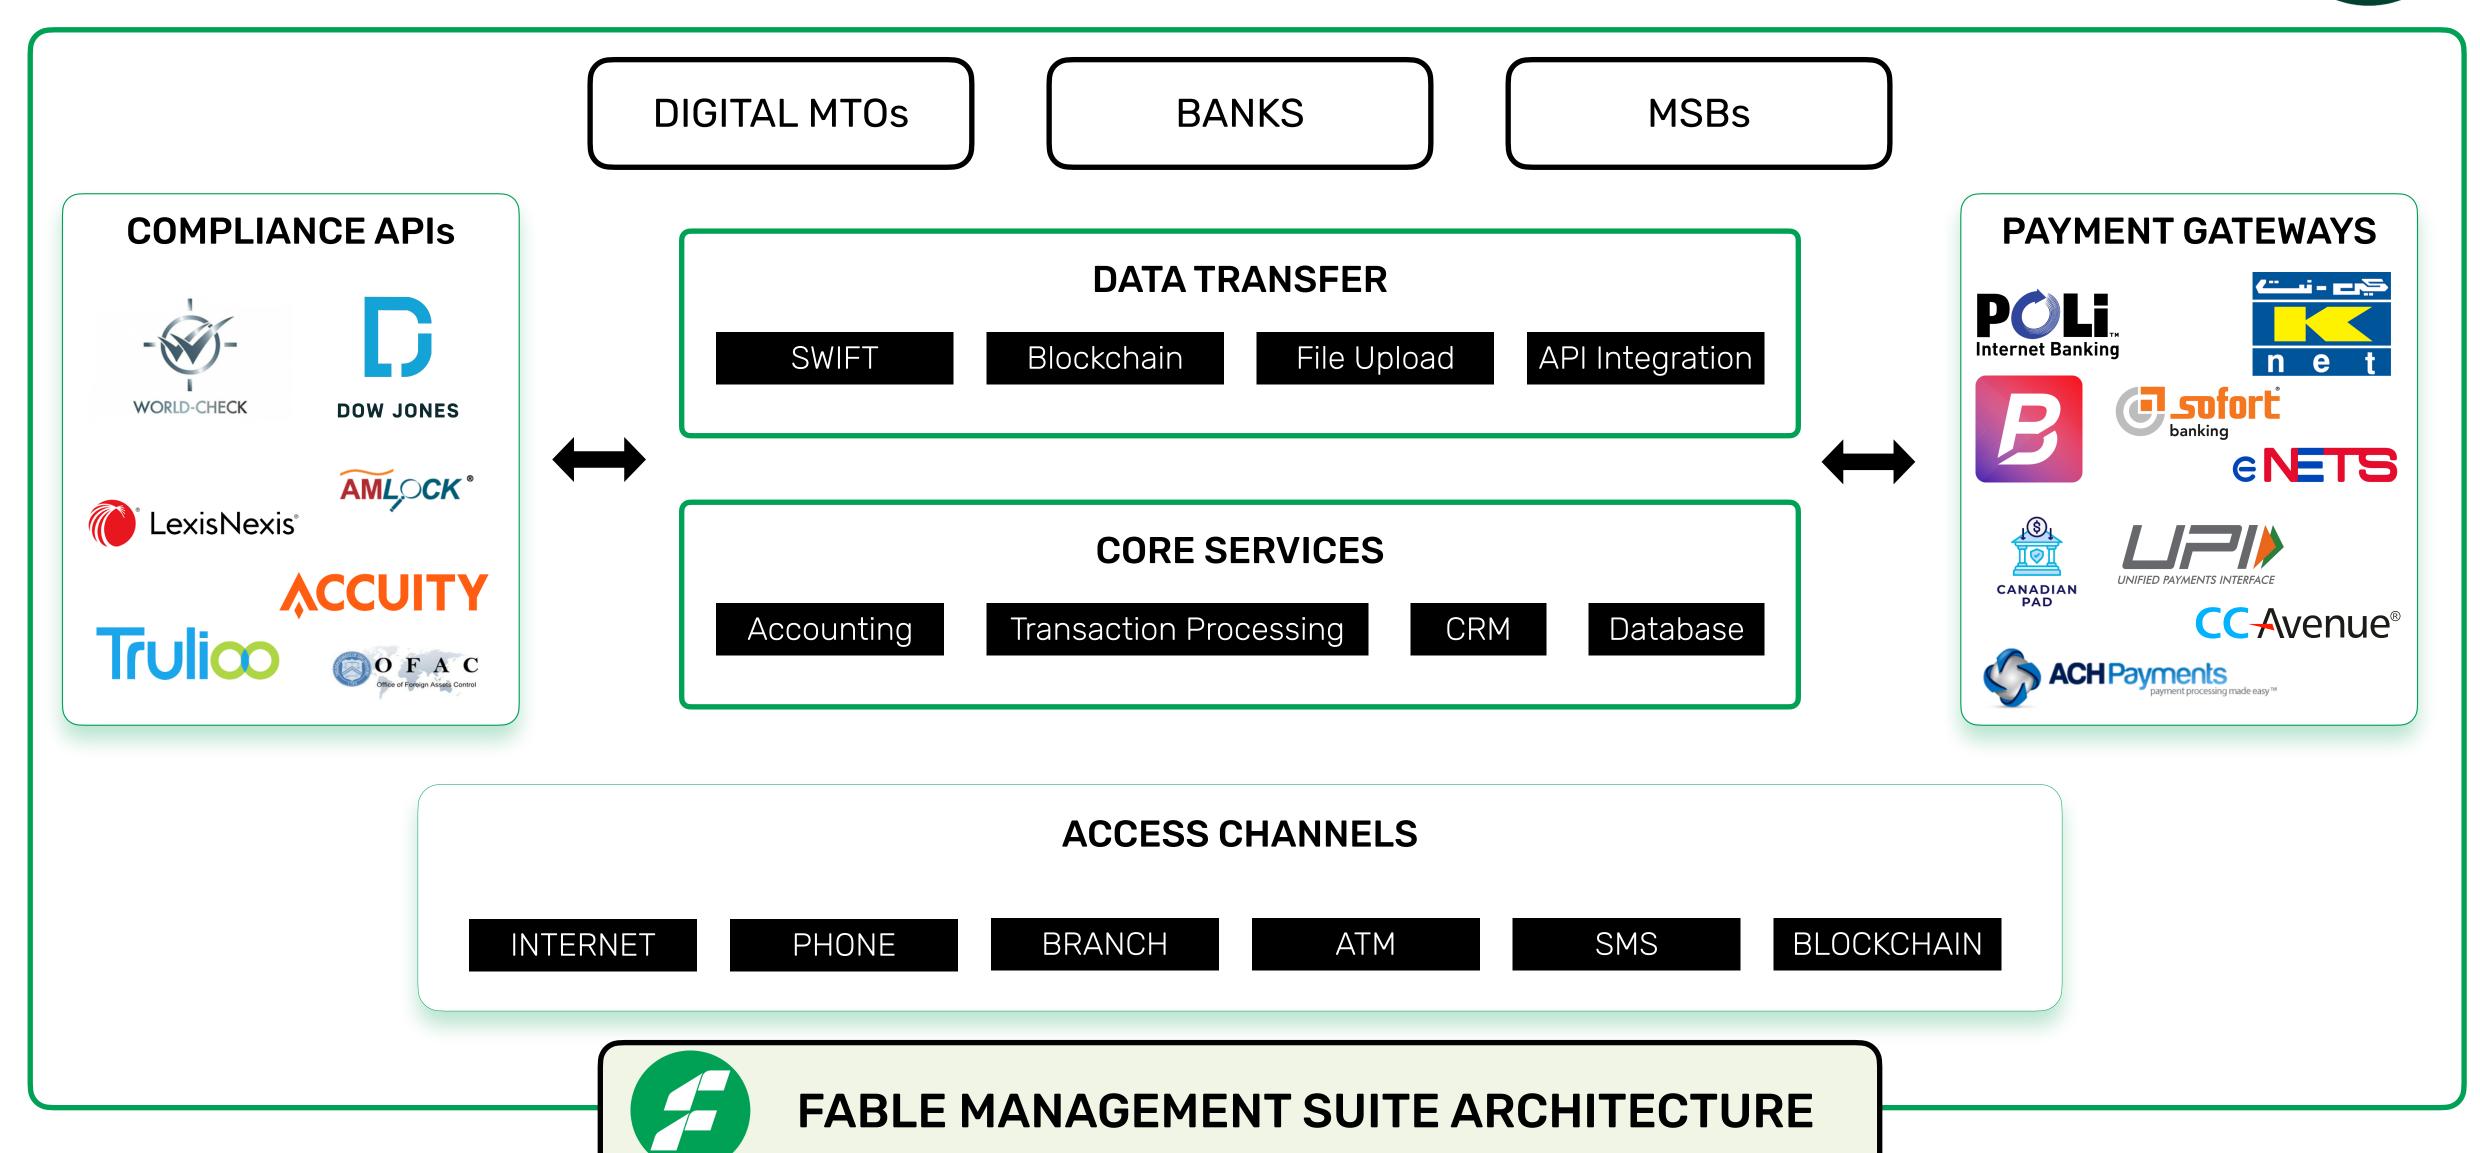

### Platform Architecture

### Fable Enablement Services

Support services to assist with every step of the cross-border transaction process.