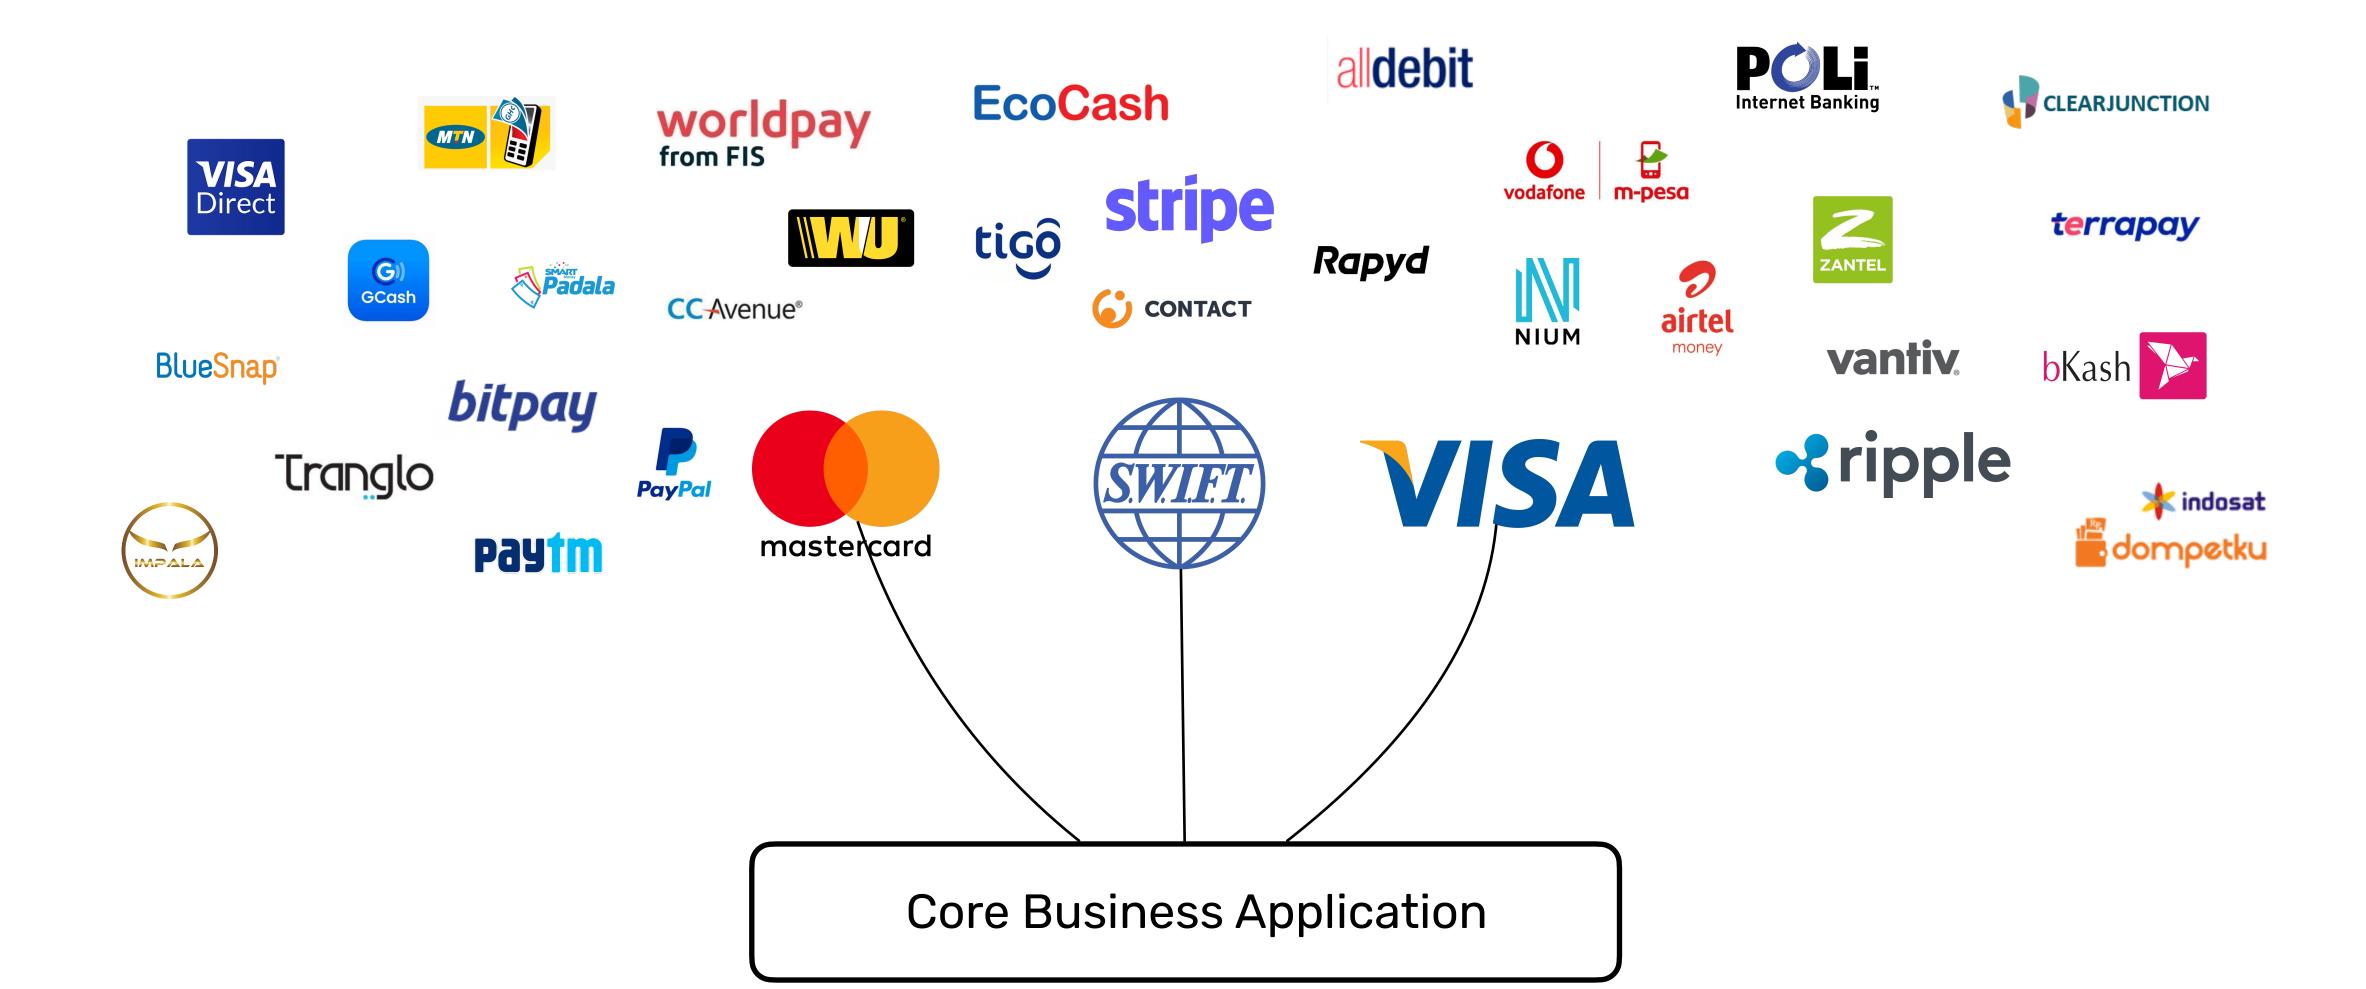

### Our platform comes pre-integrated with the payment ecosystem

One-time integration. Rapid go-live. More control. Less hassle for your IT teams

FABLE CROSS-BORDER PAYMENT PLATFORM

**Core Business Application** 

# Ready API integrations

Orderly, fast and error-free integrations with payment gateways, compliance partners and other relevant third-party software.