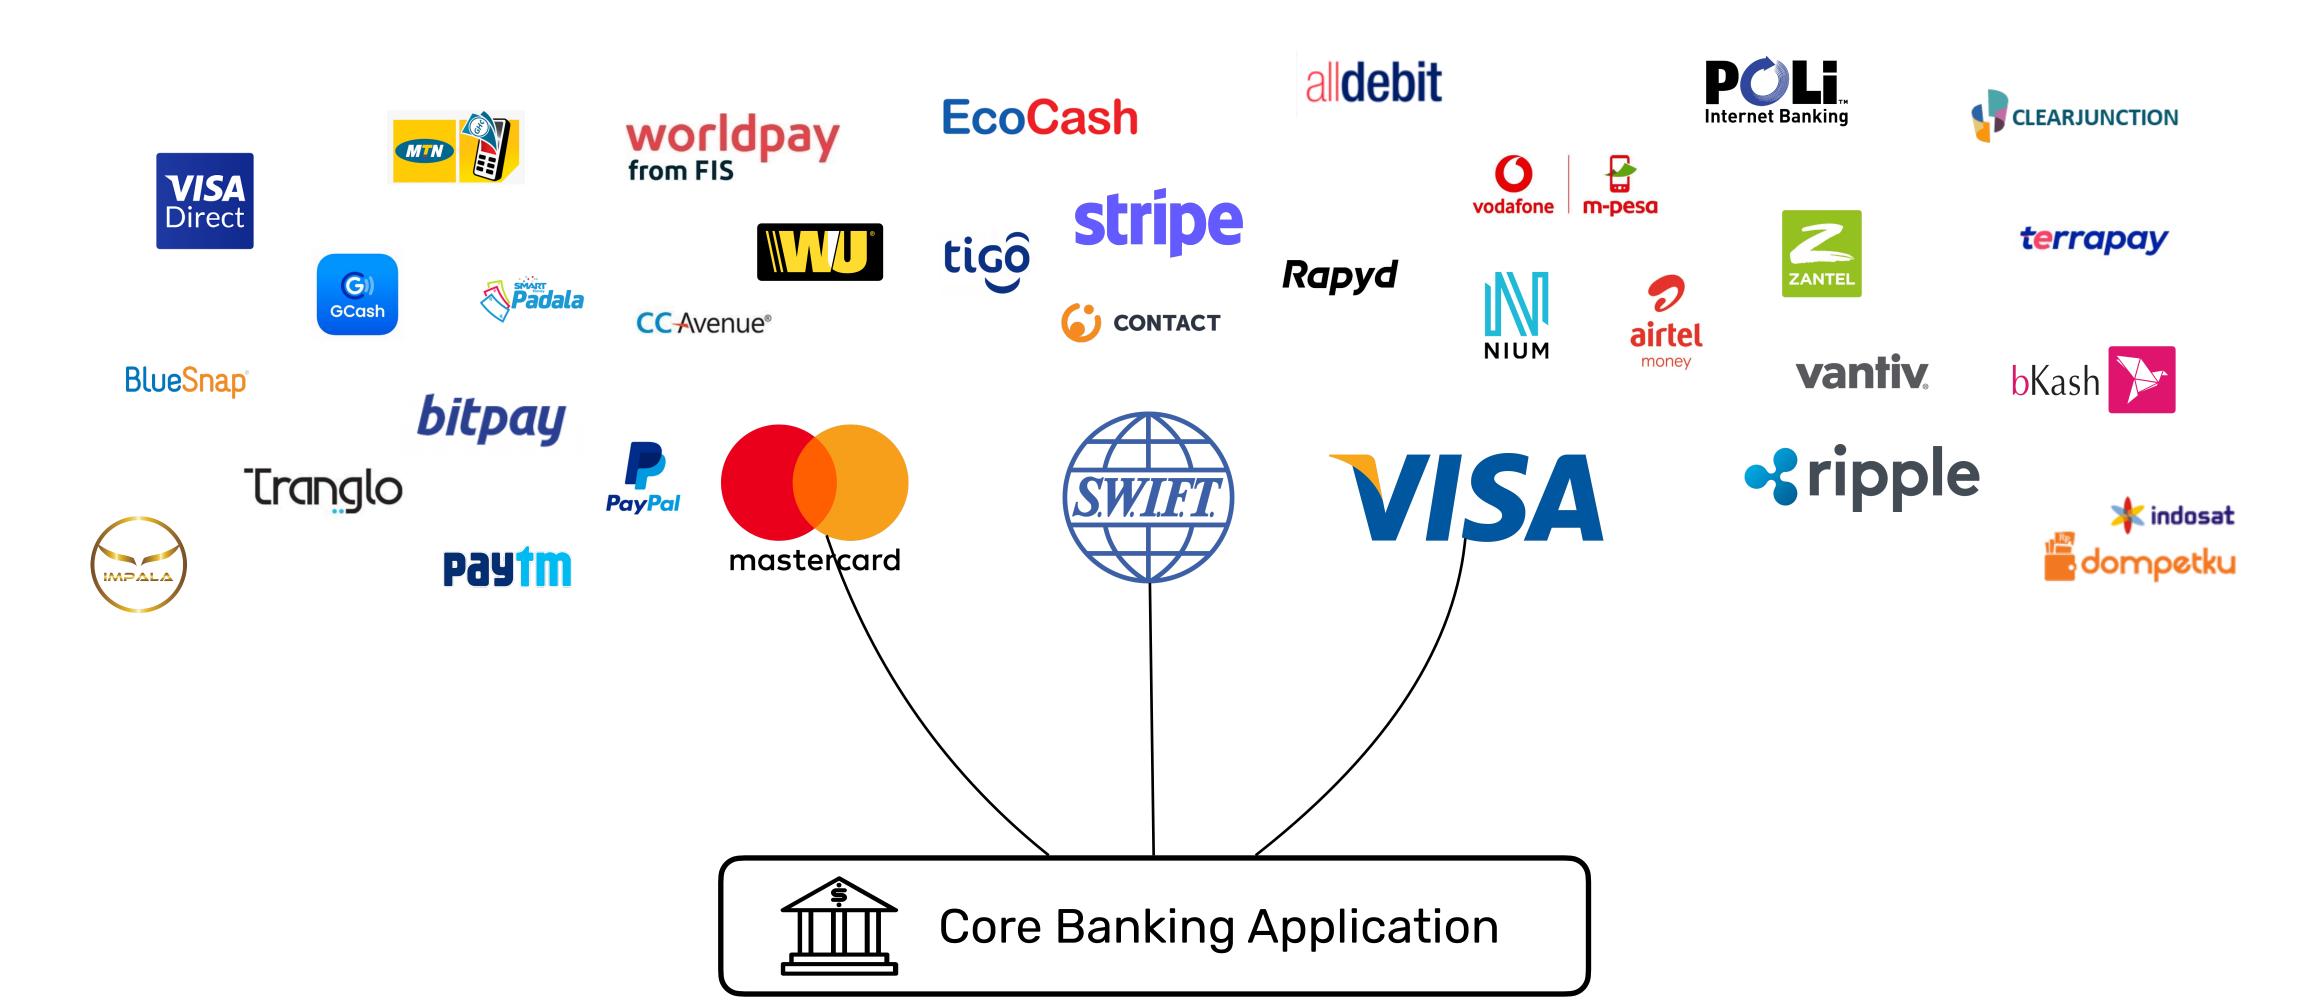

# Our platform comes pre-integrated with the payment ecosystem

**One-time integration.** Rapid go-live. More control. Less hassle for bank's IT teams

# Fable Cross-Border Payment Platform