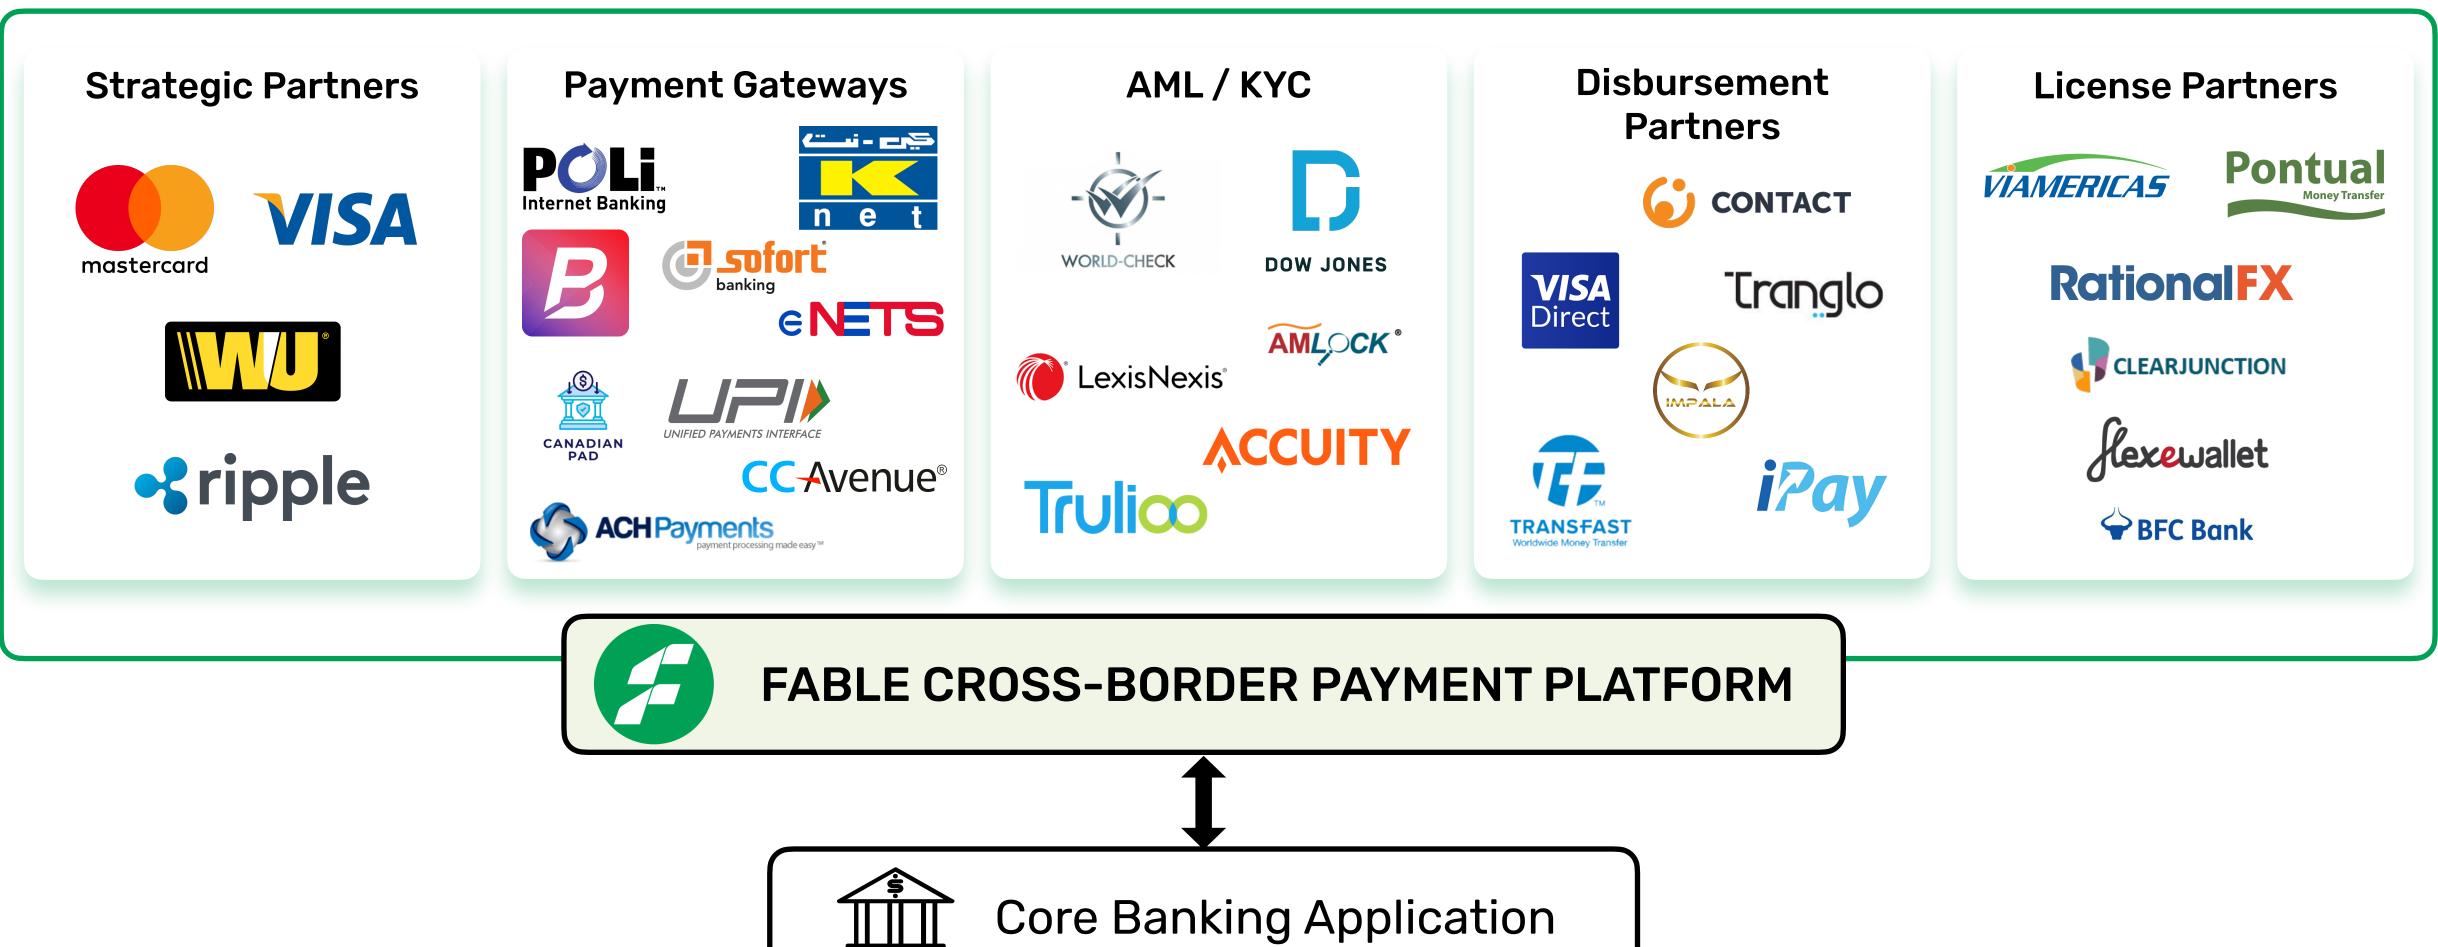

Configurable, Scalable, Plug and Play application

support

Pre-integrated with an extensive network of payment gateways, regulatory technology products, license and disbursement partners

# Fable Cross-Border Payment Platform

Inbuilt multi-corridor and multi-currency

**Compliant with global** regulatory norms; Bank grade security

- ISO 27001 and GDPR
- Fraud prevention and **Payment Fraud** Management
- Secured and segregated technology deployment

# Our platform comes pre-integrated with the payment ecosystem

**One-time integration.** Rapid go-live. More control. Less hassle for bank's IT teams