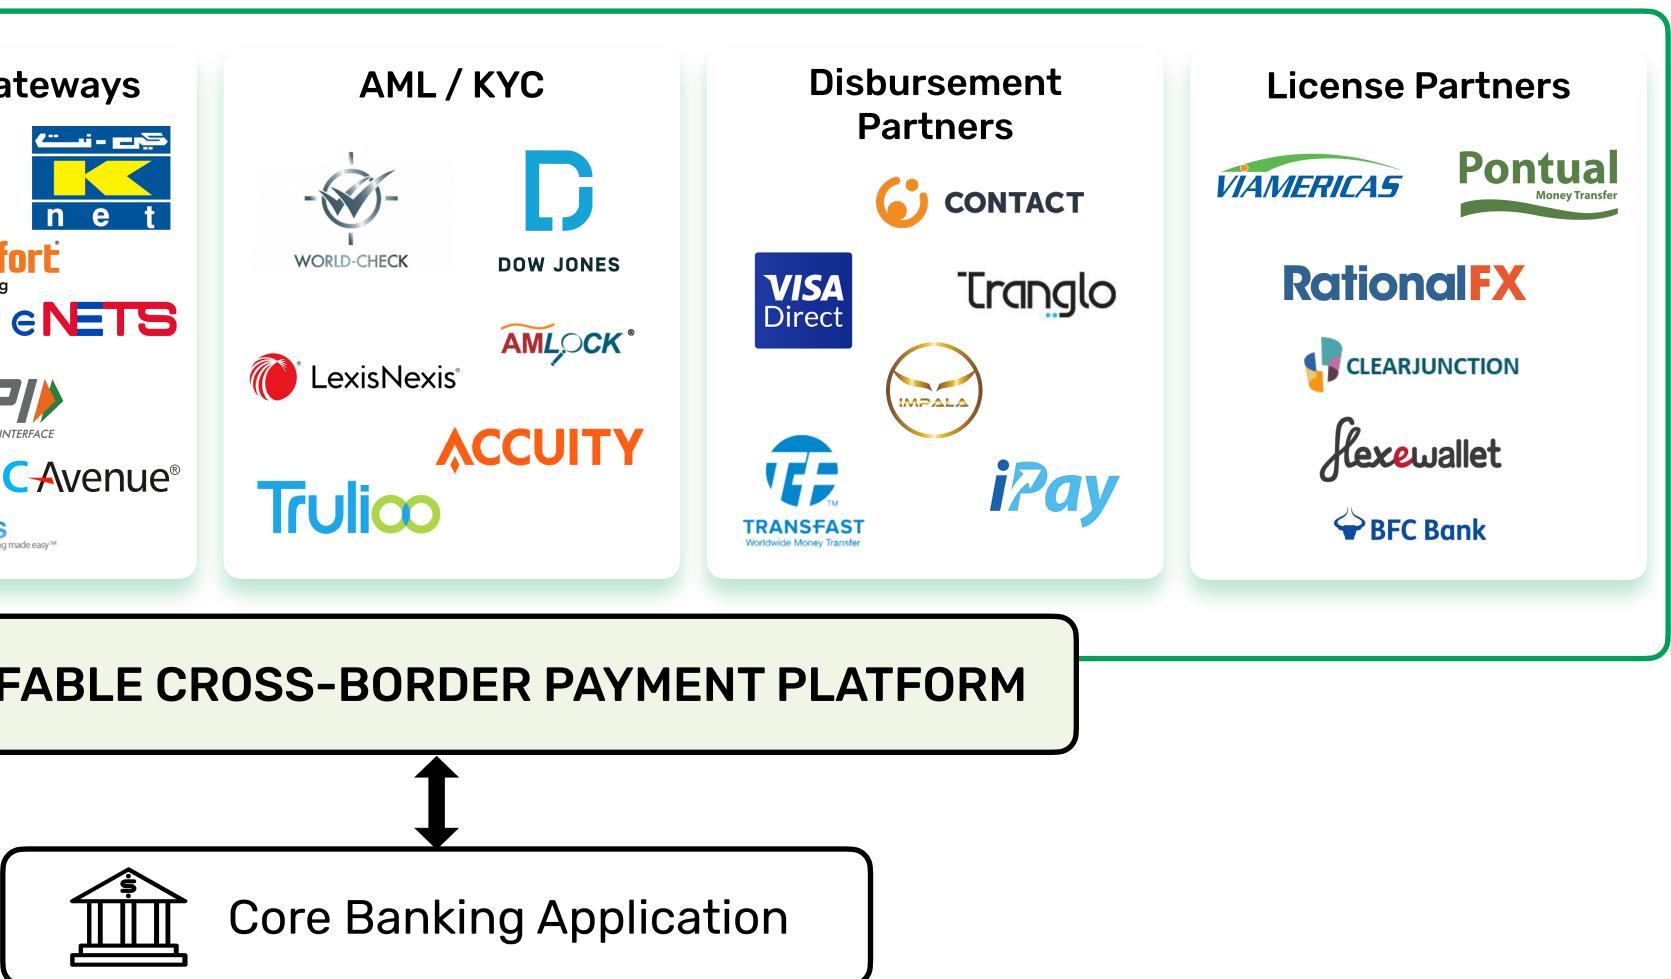

Configurable, Scalable, Plug and Play application

support

Pre-integrated with an extensive network of payment gateways, regulatory technology products, license and disbursement partners

# Fable Cross-Border Payment Platform

Inbuilt multi-corridor and multi-currency

**Compliant with global** regulatory norms; Bank grade security

- ISO 27001 and GDPR
- Fraud prevention and **Payment Fraud** Management
- Secured and segregated technology deployment

# Our platform comes pre-integrated with the payment ecosystem

**One-time integration.** Rapid go-live. More control. Less hassle for bank's IT teams